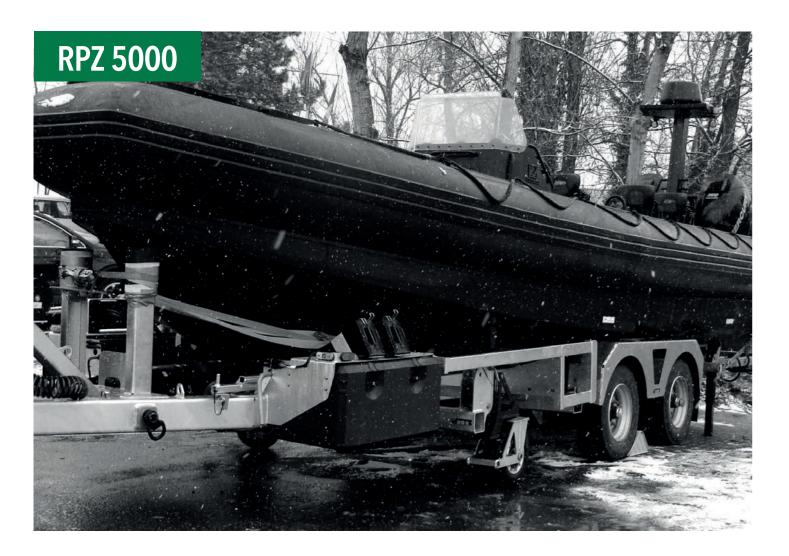

DEFENCE

29 rue du 14 juillet 67980 - Hangenbieten FRANCE Tel.: +33 3 88 48 53 00 www.soframe.com

The airliftable trailer for fast boarding (**RPZ 5000**) is a **dirt track trailer** used to transport semi-rigid type boats by road, rail, sea or air.

To fulfil its numerous missions, the **RPZ 5000** trailer is **optimised to negotiate obstacles** thanks to its individual wheel adjustable pneumatic suspension and several coupling heights.

Equipped with disk brakes with EBS, it transports the vessel in complete safety.