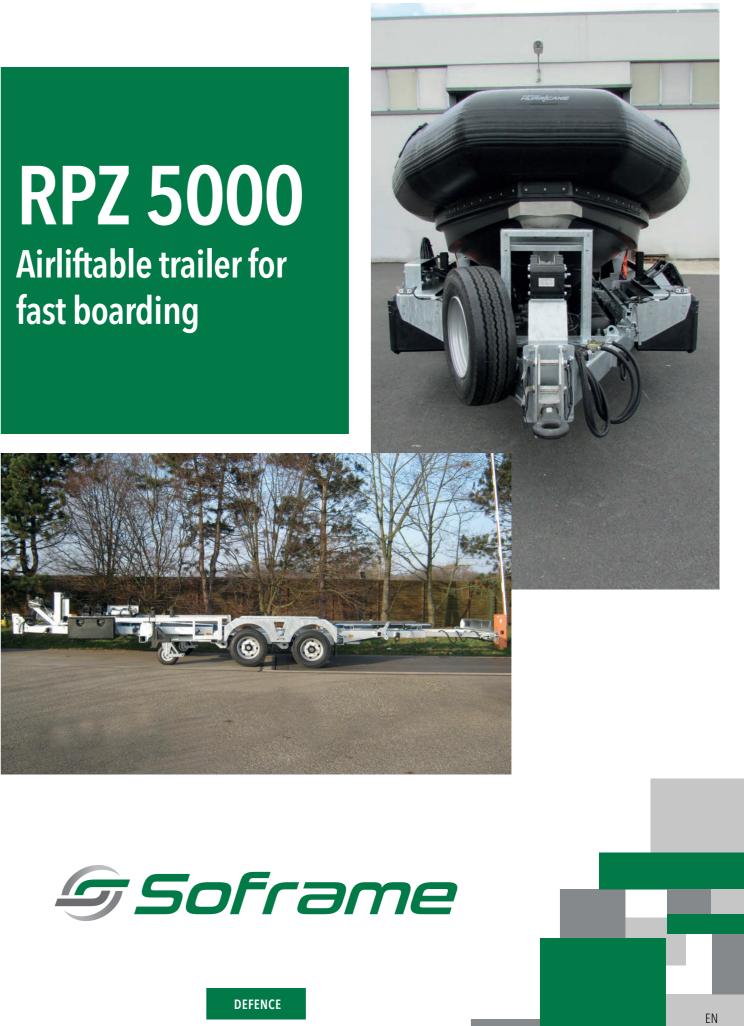

DEFENCE

29 rue du 14 juillet 67980 - Hangenbieten FRANCE Tel.: +33 3 88 48 53 00 www.soframe.com

The airliftable trailer for fast boarding (**RPZ 5000**) is a **dirt track trailer** used to transport semi-rigid type boats by road, rail, sea or air.

To fulfil its numerous missions, the **RPZ 5000** trailer is **optimised to negotiate obstacles** thanks to its individual wheel adjustable pneumatic suspension and several coupling heights.

Equipped with disk brakes with EBS, it transports the vessel in complete safety.

A manual winch is used for launching and recovery.

This trailer is also used as a storage cradle with its pair of jockey wheels and landing legs.