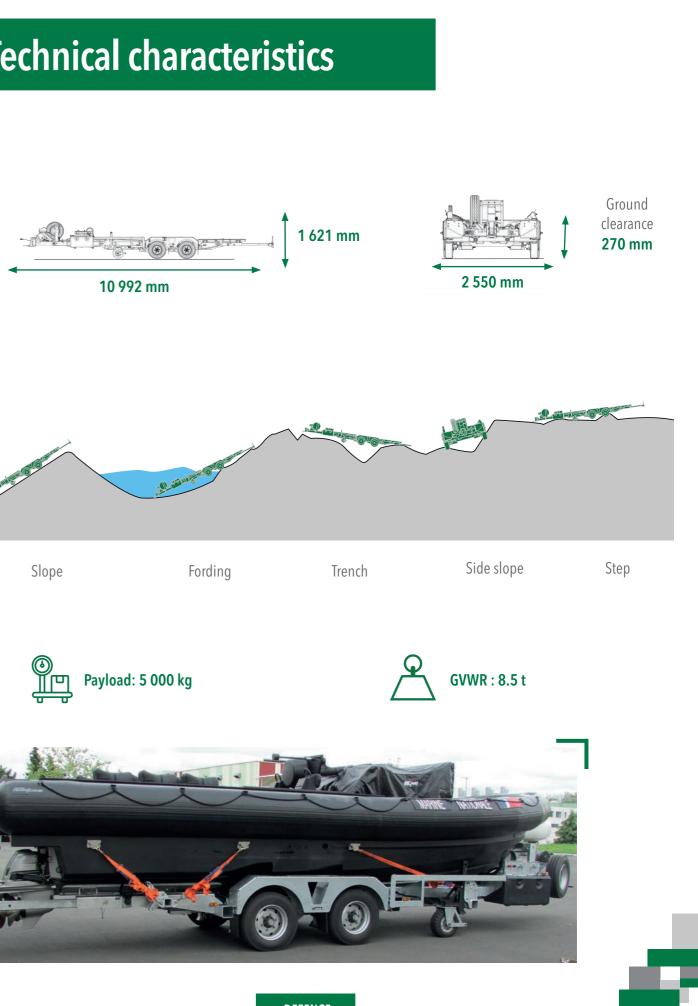

To fulfil its numerous missions, the **RPZ 5000** trailer is **optimised to negotiate obstacles** thanks to its individual wheel adjustable pneumatic suspension and several coupling heights.

Equipped with disk brakes with EBS, it transports the vessel in complete safety.

A manual winch is used for launching and recovery.

This trailer is also used as a storage cradle with its pair of jockey wheels and landing legs.