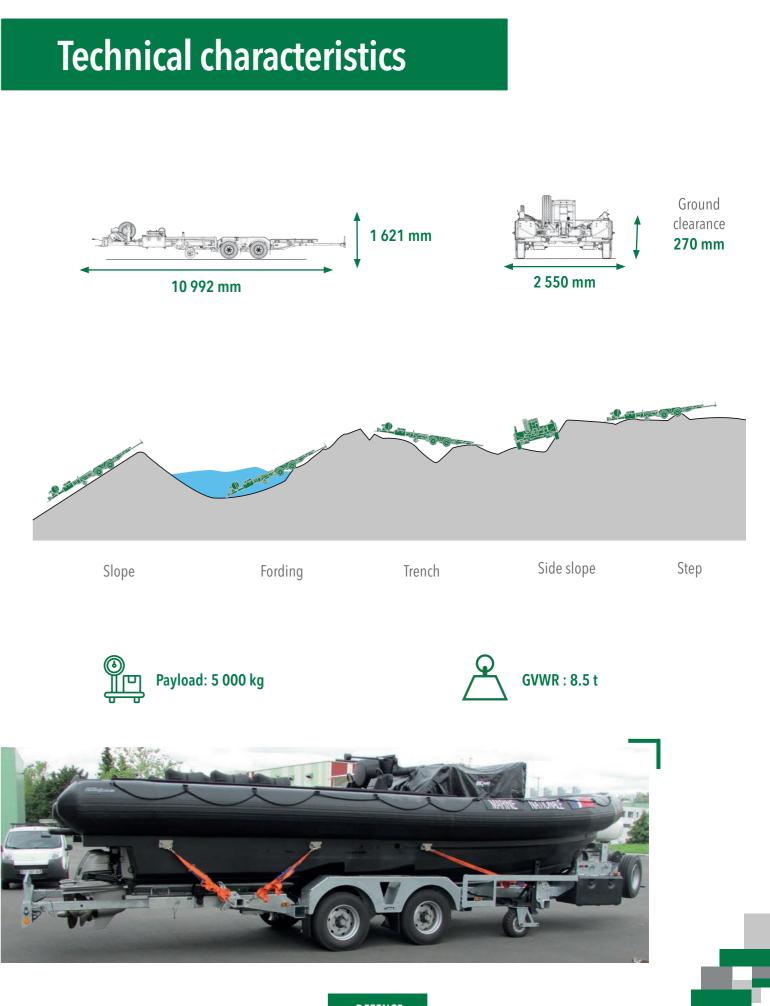

To fulfil its numerous missions, the **RPZ 5000** trailer is **optimised to negotiate obstacles** thanks to its individual wheel adjustable pneumatic suspension and several coupling heights.

Equipped with disk brakes with EBS, it transports the vessel in complete safety.

A manual winch is used for launching and recovery.

This trailer is also used as a storage cradle with its pair of jockey wheels and landing legs.