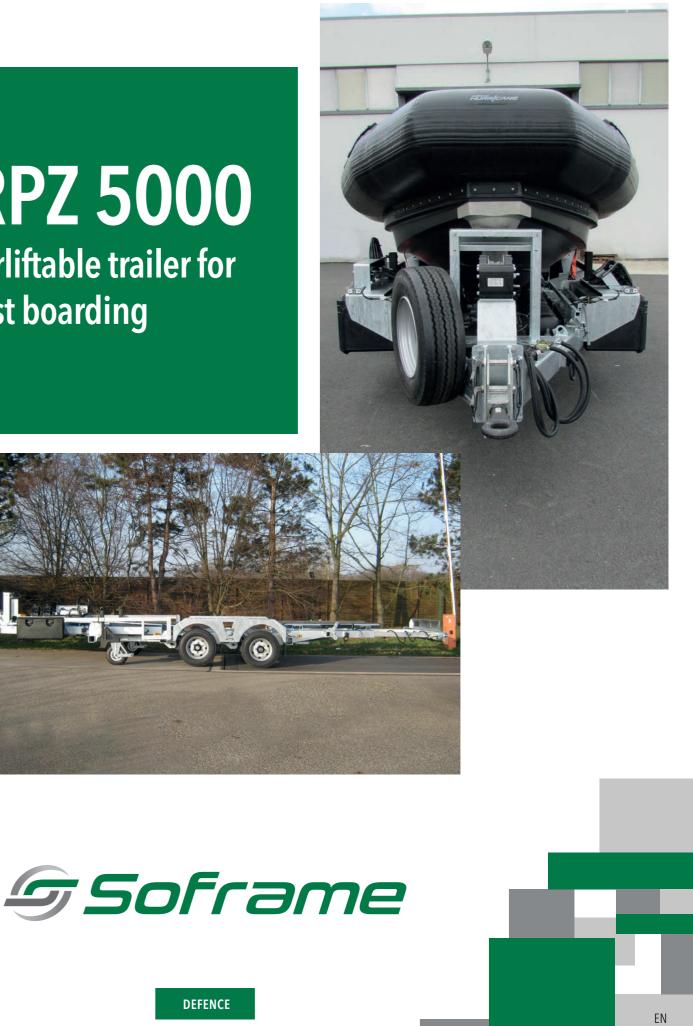

DEFENCE

29 rue du 14 juillet 67980 - Hangenbieten FRANCE Tel.: +33 3 88 48 53 00 www.soframe.com

The airliftable trailer for fast boarding (**RPZ 5000**) is a **dirt track trailer** used to transport semi-rigid type boats by road, rail, sea or air.

To fulfil its numerous missions, the **RPZ 5000** trailer is **optimised to negotiate obstacles** thanks to its individual wheel adjustable pneumatic suspension and several coupling heights.

Equipped with disk brakes with EBS, it transports the vessel in complete safety.

A manual winch is used for launching and recovery.

This trailer is also used as a storage cradle with its pair of jockey wheels and landing legs.